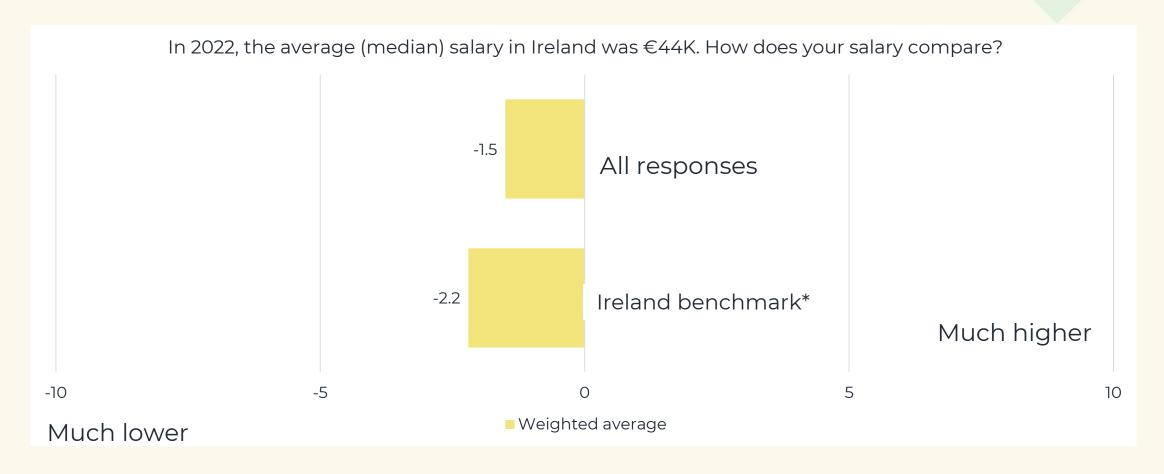

and culture?



# Audience Experience Survey

Post-show survey sent out automatically from your box office system

#### How?

How are these people behaving in relation to your organization, others or culture in general?

#### Who?

Who are the people you're serving or want to serve?

How representative are they?



#### So what?

What impact are you having? What has changed because of what you're doing?

#### Why?

Why are people behaving in these ways?
What are their attitudes towards you, arts and culture?

#### Profile: age and gender







<sup>\*</sup>NB. Shown as an illustration – data not an accurate Irish benchmark **yet** 

#### **Profile: ethnicity**





#### Comparison with Ireland census

National Average:

91.7% White Irish

#### **Profile: Children, Disability**













#### **Behaviour: first time attenders**



#### **Behaviour**





#### **Behaviour: motivations for attending**





#### Behaviour: finding out about the event



### Behaviour: booking patterns









#### **Behaviour: travel**





#### Attitude: reviewing the show





If you were reviewing the performance for tomorrow's papers, how many stars would you give it?



Your organsiation



Ireland benchmark\*

#### **Attitude**

### Attitude: quality of visit, staff, value for m













#### **Attitude: Net Promoter Score**

How likely is it that you would recommend this organisation to a friend or colleague?





All responses

Ireland benchmark

<sup>\*</sup>NB. Shown as an illustration – data not an accurate Irish benchmark **yet** 





About the organisation – how far do yo