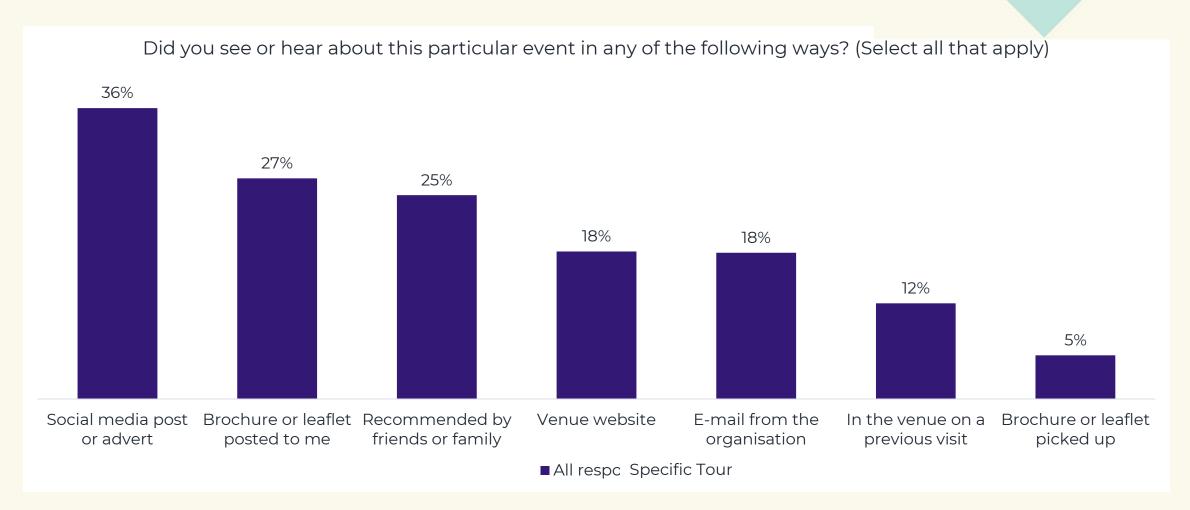

n to your organization, others or culture in general?

#### Who?

Who are the people you're serving or want to serve?

How representative are they?



#### So what?

What impact are you having? What has changed because of what you're doing?

#### Why?

Why are people behaving in these ways?
What are their attitudes towards you, arts and culture?

#### Profile: age and gender







<sup>\*</sup>NB. Shown as an illustration – data not an accurate Irish benchmark **yet** 

#### **Profile: ethnicity**





#### Comparison with Ireland census

National Average:

91.7% White Irish

#### **Profile: Children, Disability**













#### **Behaviour: first time attenders**



#### **Behaviour**





#### **Behaviour: motivations for attending**





#### Behaviour: finding out about the event



### Behaviour: booking patterns









#### **Behaviour: travel**





#### Attitude: reviewing the show





If you were reviewing the performance for tomorrow's papers, how many stars would you give it?



Your organsiation



Ireland benchmark\*

#### **Attitude**

### Attitude: quality of visit, staff, value for m













#### **Attitude: Net Promoter Score**

How likely is it that you would recommend this organisation to a friend or colleague?





All responses

Ireland benchmark

<sup>\*</sup>NB. Shown as an illustration – data not an accurate Irish benchmark **yet** 





About the organisation – how far do you agree with the following statements? This organisation is important to our local community 4.7 This organisation makes me feel welcome and included 4.5 This organis