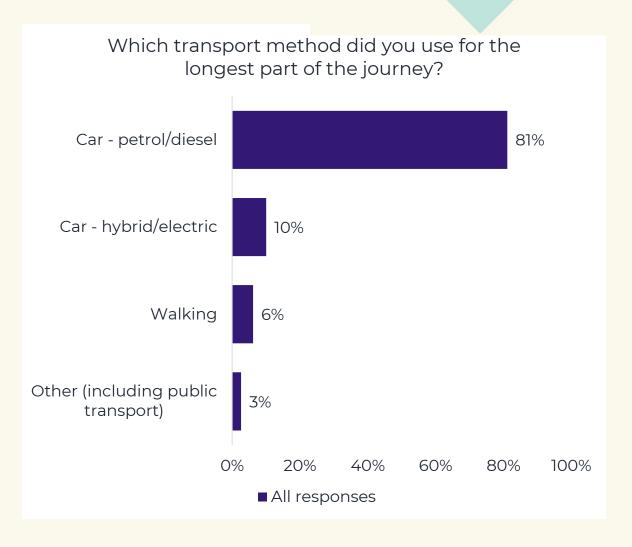

the people you're serving or want to serve?

How representative are they?



#### So what?

What impact are you having? What has changed because of what you're doing?

#### Why?

Why are people behaving in these ways?
What are their attitudes towards you, arts and culture?

#### Profile: age and gender







<sup>\*</sup>NB. Shown as an illustration – data not an accurate Irish benchmark **yet** 

#### **Profile: ethnicity**





#### Comparison with Ireland census

National Average:

91.7% White Irish

#### **Profile: Children, Disability**













#### **Behaviour: first time attenders**



#### **Behaviour**





#### **Behaviour: motivations for attending**





#### Behaviour: finding out about the event



### Behaviour: booking patterns









#### **Behaviour: travel**





#### Attitude: reviewing the show





If you were reviewing the performance for tomorrow's papers, how many stars would you give it?



Your organsiation



Ireland benchmark\*

#### **Attitude**

### Attitude: quality of visit, staff, value for m













#### **Attitude: Net Promoter Score**

How likely is it that you would recommend this organisation to a friend or colleague?





All responses

Ireland benchmark

<sup>\*</sup>NB. Shown as an illustration – data not an accurate Irish benchmark **yet** 





About the organisation – how far do you agree with the following statements? This organisation is important to our local community 4.7 This organisation makes me feel welcome and included 4.5 This organisation leads the way for culture in the area 4.4 This organisation appeals