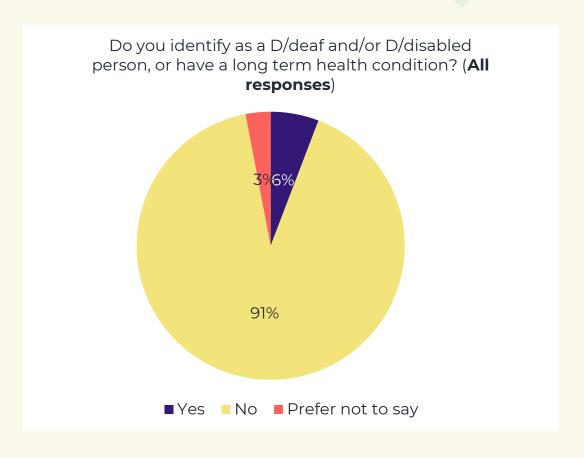

arts and culture?



# Audience Experience Survey

Post-show survey sent out automatically from your box office system

#### How?

How are these people behaving in relation to your organization, others or culture in general?

#### Who?

Who are the people you're serving or want to serve?

How representative are they?



#### So what?

What impact are you having? What has changed because of what you're doing?

#### Why?

Why are people behaving in these ways?
What are their attitudes towards you, arts and culture?

#### Profile: age and gender







<sup>\*</sup>NB. Shown as an illustration – data not an accurate Irish benchmark **yet** 

#### **Profile: ethnicity**





#### Comparison with Ireland census

National Average:

91.7% White Irish

#### **Profile: Children, Disability**













#### **Behaviour: first time attenders**



#### **Behaviour**





#### **Behaviour: motivations for attending**





#### Behaviour: finding out about the event



### Behaviour: booking patterns









#### **Behaviour: travel**





#### Attitude: reviewing the show





If you were reviewing the performance for tomorrow's papers, how many stars would you give it?



Your organsiation



Ireland benchmark\*

#### **Attitude**

### Attitude: quality of visit, staff, value for m













#### **Attitude: Net Promoter Score**

How likely is it that you would recommend this organisation to a friend or colleague?





All responses

Ireland benchmark

<sup>\*</sup>NB. Shown as an illustration – data not an accurate Irish benchmark **yet** 





About the organisation – how far