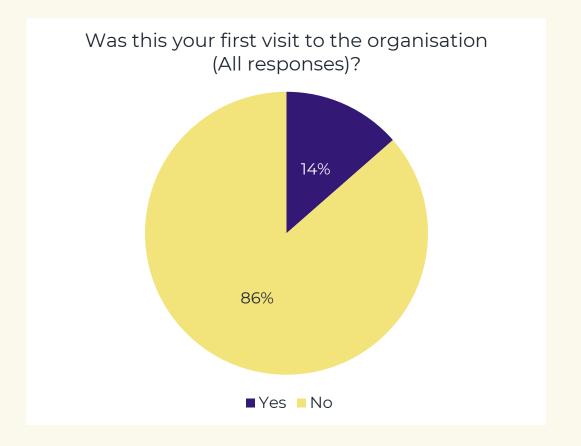

Post-show survey sent out automatically from your box office system

#### How?

How are these people behaving in relation to your organization, others or culture in general?

#### Who?

Who are the people you're serving or want to serve?

How representative are they?



#### So what?

What impact are you having? What has changed because of what you're doing?

#### Why?

Why are people behaving in these ways?
What are their attitudes towards you, arts and culture?

#### Profile: age and gender







<sup>\*</sup>NB. Shown as an illustration – data not an accurate Irish benchmark **yet** 

#### **Profile: ethnicity**





#### Comparison with Ireland census

National Average:

91.7% White Irish

#### **Profile: Children, Disability**













#### **Behaviour: first time attenders**



#### **Behaviour**





#### **Behaviour: motivations for attending**





#### Behaviour: finding out about the event



### Behaviour: booking patterns









#### **Behaviour: travel**





#### Attitude: reviewing the show





If you were reviewing the performance for tomorrow's papers, how many stars would you give it?



Your organsiation



Ireland benchmark\*

#### **Attitude**

### Attitude: quality of visit, staff, value for m













#### **Attitude: Net Promoter Score**

How likely is it that you would recommend this organisation to a friend or colleague?





All responses

Ireland benchmark

<sup>\*</sup>NB. Shown as an illustration – data not an accurate Irish benchmark **yet** 





About the organisation – how far do you agree with the following statements? This