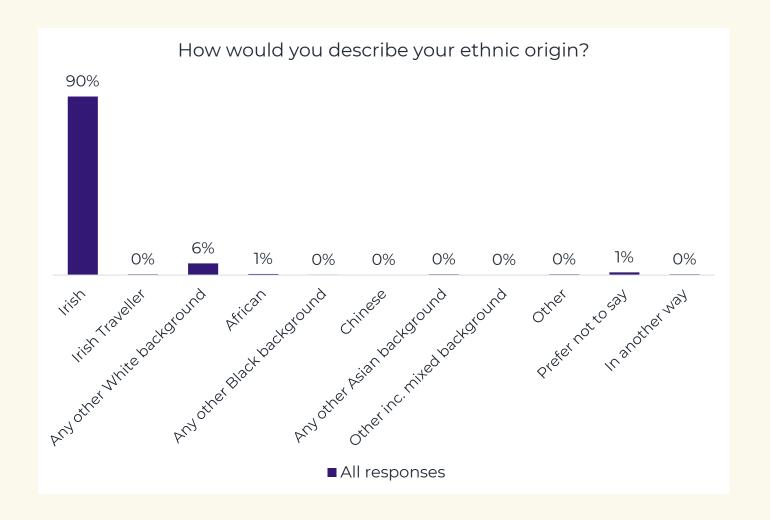

#### **Profile: ethnicity**

#### Comparison with Ireland census

National Average:

91.7% White Irish