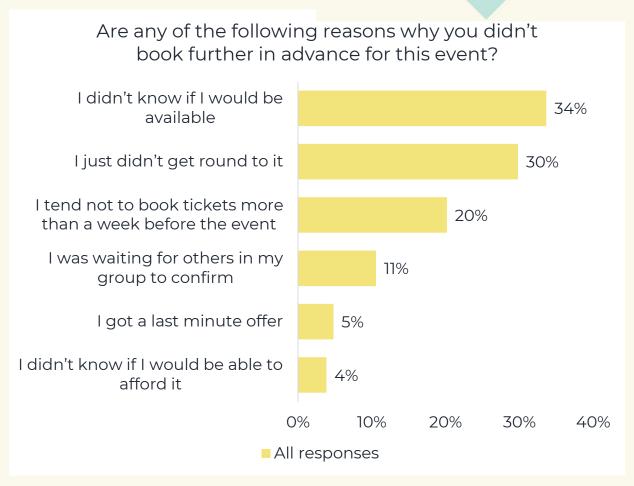

re in general?

#### Who?

Who are the people you're serving or want to serve?

How representative are they?



#### So what?

What impact are you having? What has changed because of what you're doing?

#### Why?

Why are people behaving in these ways?
What are their attitudes towards you, arts and culture?

#### Profile: age and gender







<sup>\*</sup>NB. Shown as an illustration – data not an accurate Irish benchmark **yet** 

#### **Profile: ethnicity**





#### Comparison with Ireland census

National Average:

91.7% White Irish

#### **Profile: Children, Disability**













#### **Behaviour: first time attenders**



#### **Behaviour**





#### **Behaviour: motivations for attending**





#### Behaviour: finding out about the event



### Behaviour: booking patterns









#### **Behaviour: travel**





#### Attitude: reviewing the show





If you were reviewing the performance for tomorrow's papers, how many stars would you give it?



Your organsiation



Ireland benchmark\*

#### **Attitude**

### Attitude: quality of visit, staff, value for m













#### **Attitude: Net Promoter Score**

How likely is it that you would recommend this organisation to a friend or colleague?





All responses

Ireland benchmark

<sup>\*</sup>NB. Shown as an illustration – data not an accurate Irish benchmark **yet** 





About the organisation – how far do you agree with the following statements? This organisation is important to our local community 4.7 This organisation makes me feel welcome and included 4.5 This organisation leads the way for culture in the