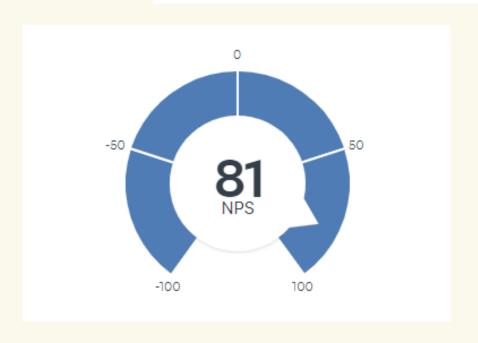

#### **Attitude: Net Promoter Score**

How likely is it that you would recommend this organisation to a friend or colleague?

All responses

Ireland benchmark

<sup>\*</sup>NB. Shown as an illustration – data not an accurate Irish benchmark **yet** 