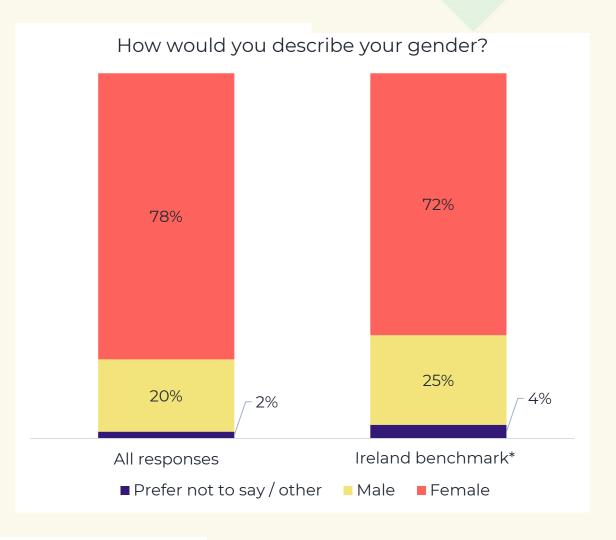

#### Profile: age and gender

<sup>\*</sup>NB. Shown as an illustration – data not an accurate Irish benchmark **yet** 