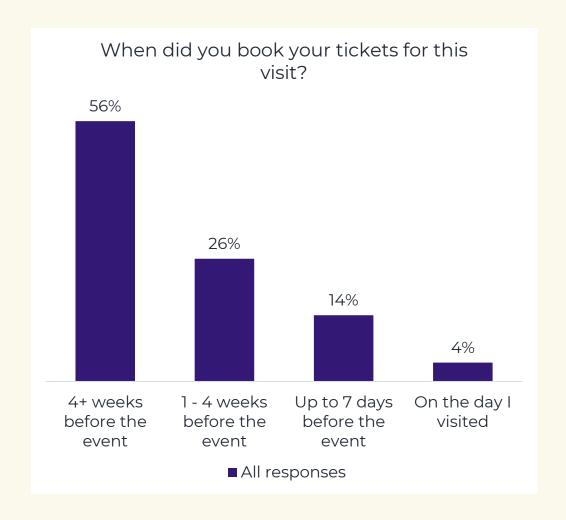

ture in general?

#### Who?

Who are the people you're serving or want to serve?

How representative are they?



#### So what?

What impact are you having? What has changed because of what you're doing?

#### Why?

Why are people behaving in these ways?
What are their attitudes towards you, arts and culture?

#### Profile: age and gender







<sup>\*</sup>NB. Shown as an illustration – data not an accurate Irish benchmark **yet** 

#### **Profile: ethnicity**





#### Comparison with Ireland census

National Average:

91.7% White Irish

#### **Profile: Children, Disability**













#### **Behaviour: first time attenders**



#### **Behaviour**





#### **Behaviour: motivations for attending**





#### Behaviour: finding out about the event



### Behaviour: booking patterns









#### **Behaviour: travel**





#### Attitude: reviewing the show





If you were reviewing the performance for tomorrow's papers, how many stars would you give it?



Your organsiation



Ireland benchmark\*

#### **Attitude**

### Attitude: quality of visit, staff, value for m













#### **Attitude: Net Promoter Score**

How likely is it that you would recommend this organisation to a friend or colleague?





All responses

Ireland benchmark

<sup>\*</sup>NB. Shown as an illustration – data not an accurate Irish benchmark **yet** 





About the organisation – how far do you agree with the following statements? This organisation is important to our local community 4.7 This organisation makes me feel welcome and included 4.5 This organisation leads the way for culture in th