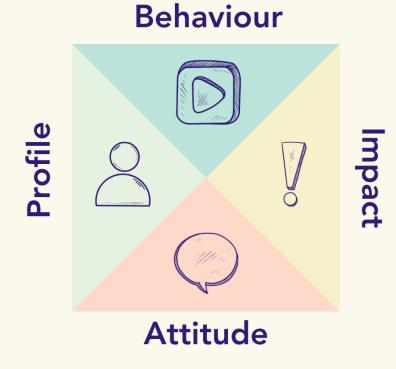

#### How?

How are these people behaving in relation to your organization, others or culture in general?

#### Who?

Who are the people you're serving or want to serve?

How representative are they?

#### So what?

What impact are you having? What has changed because of what you're doing?

#### Why?

Why are people behaving in these ways?
What are their attitudes towards you, arts and culture?