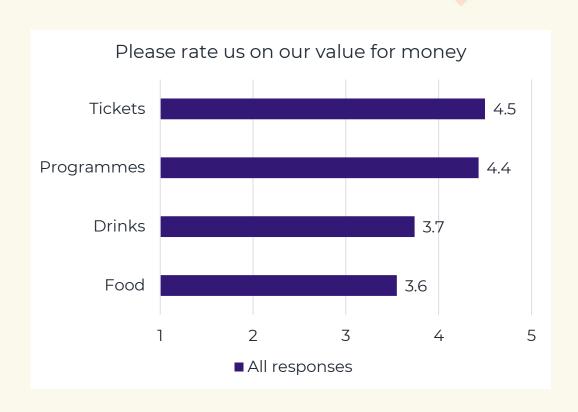

rts and culture?

#### Profile: age and gender







<sup>\*</sup>NB. Shown as an illustration – data not an accurate Irish benchmark **yet** 

#### **Profile: ethnicity**





#### Comparison with Ireland census

National Average:

91.7% White Irish

#### **Profile: Children, Disability**













#### **Behaviour: first time attenders**



#### **Behaviour**





#### **Behaviour: motivations for attending**





#### Behaviour: finding out about the event



### Behaviour: booking patterns









#### **Behaviour: travel**





#### Attitude: reviewing the show





If you were reviewing the performance for tomorrow's papers, how many stars would you give it?



Your organsiation



Ireland benchmark\*

#### **Attitude**

### Attitude: quality of visit, staff, value for m













#### **Attitude: Net Promoter Score**

How likely is it that you would recommend this organisation to a friend or colleague?





All responses

Ireland benchmark

<sup>\*</sup>NB. Shown as an illustration – data not an accurate Irish benchmark **yet** 





About the organisation – how far do you agree with the following statements? This organisation is important to our local community 4.7 This organisation makes me feel welcome and included 4.5 This organisation leads the way for culture in the area 4.4 This organisation appeals to a wide range of people 4.4 This organisation is open to those with access needs 4.2 This organisation reflects my own cultural heritage 4.0 This organisation is demonstrating a clear commitment to 3.9 environmental responsibility

■ All responses

#### W