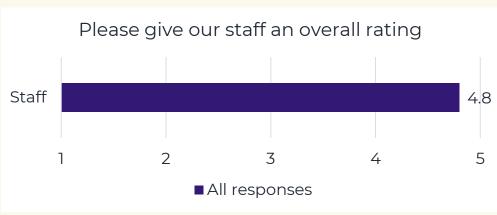

arts and culture?

#### Profile: age and gender







<sup>\*</sup>NB. Shown as an illustration – data not an accurate Irish benchmark **yet** 

#### **Profile: ethnicity**





#### Comparison with Ireland census

National Average:

91.7% White Irish

#### **Profile: Children, Disability**













#### **Behaviour: first time attenders**



#### **Behaviour**





#### **Behaviour: motivations for attending**





#### Behaviour: finding out about the event



### Behaviour: booking patterns









#### **Behaviour: travel**





#### Attitude: reviewing the show





If you were reviewing the performance for tomorrow's papers, how many stars would you give it?



Your organsiation



Ireland benchmark\*

#### **Attitude**

### Attitude: quality of visit, staff, value for m













#### **Attitude: Net Promoter Score**

How likely is it that you would recommend this organisation to a friend or colleague?





All responses

Ireland benchmark

<sup>\*</sup>NB. Shown as an illustration – data not an accurate Irish benchmark **yet** 





About the organisation – how far do you agree with the following statements? This organisation is important to our local community 4.7 This organisation makes me feel welcome and included 4.5 This organisation leads the way for culture in the area 4.4 This organisation appeals to a wide range of people 4.4 This organisation is open to those with access needs 4.2 This organisation reflects my own cultural heritage 4.0 This organisation is demonstrating a clear commitment to 3.9 environmental responsibility

■ All responses

####