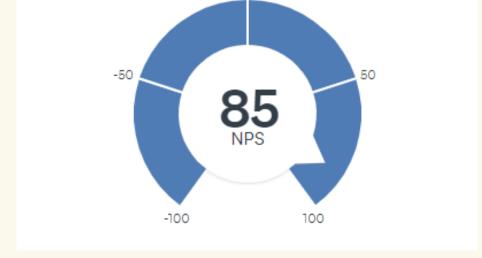

#### **Attitude: Net Promoter Score**

How likely is it that you would recommend this organisation to a friend or colleague?

All responses

Ireland benchmark

<sup>\*</sup>NB. Shown as an illustration – data not an accurate Irish benchmark **yet** 