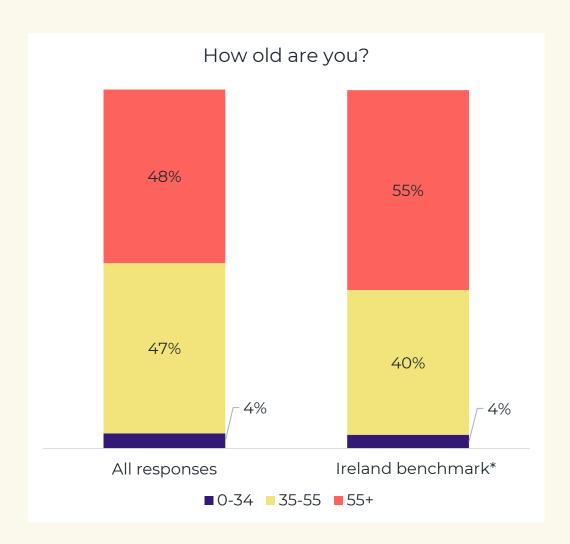

#### Profile: age and gender

<sup>\*</sup>NB. Shown as an illustration – data not an accurate Irish benchmark **yet** 