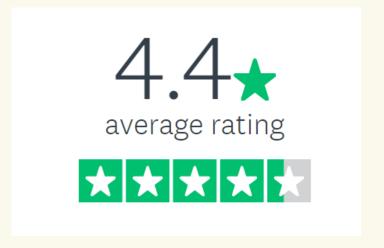

#### Attitude: reviewing the show

If you were reviewing the performance for tomorrow's papers, how many stars would you give it?

Your organsiation

Ireland benchmark\*