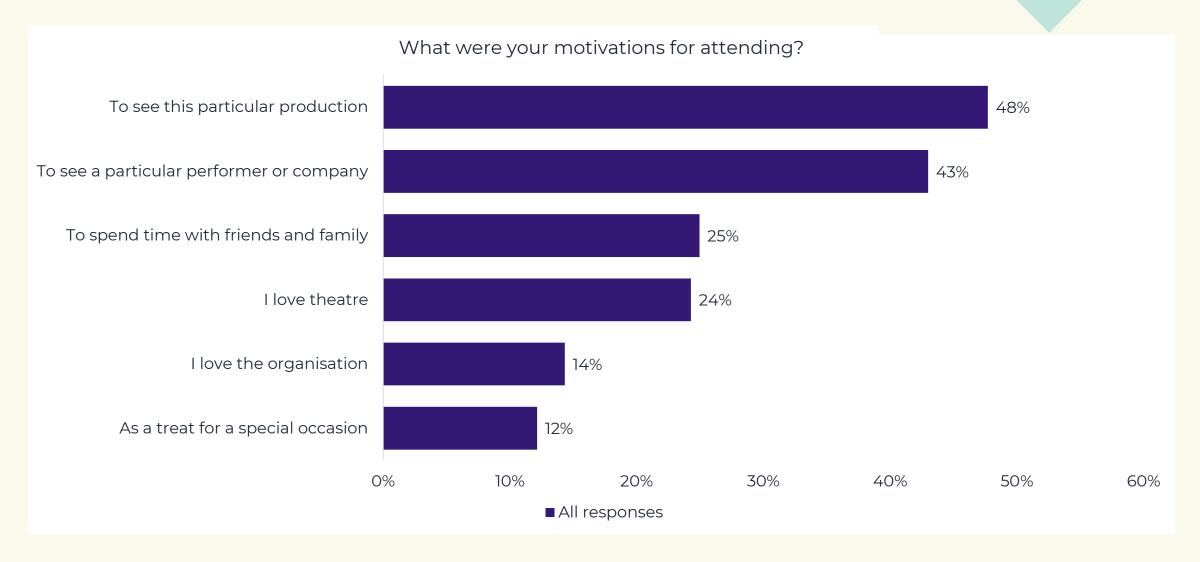

## How?

How are these people behaving in relation to your organization, others or culture in general?

#### Who?

Who are the people you're serving or want to serve?

How representative are they?



#### So what?

What impact are you having? What has changed because of what you're doing?

#### Why?

Why are people behaving in these ways?
What are their attitudes towards you, arts and culture?

#### Profile: age and gender







<sup>\*</sup>NB. Shown as an illustration – data not an accurate Irish benchmark **yet** 

#### **Profile: ethnicity**





#### Comparison with Ireland census

National Average:

91.7% White Irish

#### **Profile: Children, Disability**













#### **Behaviour: first time attenders**



#### **Behaviour**





#### **Behaviour: motivations for attending**





#### Behaviour: finding out about the event



### Behaviour: booking patterns









#### **Behaviour: travel**





#### Attitude: reviewing the show





If you were reviewing the performance for tomorrow's papers, how many stars would you give it?



Your organsiation



Ireland benchmark\*

#### **Attitude**

### Attitude: quality of visit, staff, value for m













#### **Attitude: Net Promoter Score**

How likely is it that you would recommend this organisation to a friend or colleague?





All responses

Ireland benchmark

<sup>\*</sup>NB. Shown as an illustration – data not an accurate Irish benchmark **yet** 





About the organisation – how far do you agree with the following statements? This organisation is important to our local community 4.7 This organisation ma