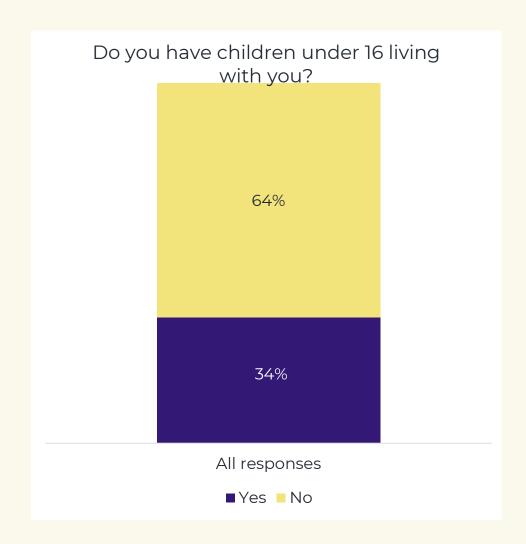

u, arts and culture?



# Audience Experience Survey

Post-show survey sent out automatically from your box office system

#### How?

How are these people behaving in relation to your organization, others or culture in general?

#### Who?

Who are the people you're serving or want to serve?

How representative are they?



#### So what?

What impact are you having? What has changed because of what you're doing?

#### Why?

Why are people behaving in these ways?
What are their attitudes towards you, arts and culture?

#### Profile: age and gender







<sup>\*</sup>NB. Shown as an illustration – data not an accurate Irish benchmark **yet** 

#### **Profile: ethnicity**





#### Comparison with Ireland census

National Average:

91.7% White Irish

#### **Profile: Children, Disability**













#### **Behaviour: first time attenders**



#### **Behaviour**





#### **Behaviour: motivations for attending**





#### Behaviour: finding out about the event



### Behaviour: booking patterns









#### **Behaviour: travel**





#### Attitude: reviewing the show





If you were reviewing the performance for tomorrow's papers, how many stars would you give it?



Your organsiation



Ireland benchmark\*

#### **Attitude**

### Attitude: quality of visit, staff, value for m













#### **Attitude: Net Promoter Score**

How likely is it that you would recommend this organisation to a friend or colleague?





All responses

Ireland benchmark

<sup>\*</sup>NB. Shown as an illustration – data not an accurate Irish benchmark **yet** 





About the organisation – how f