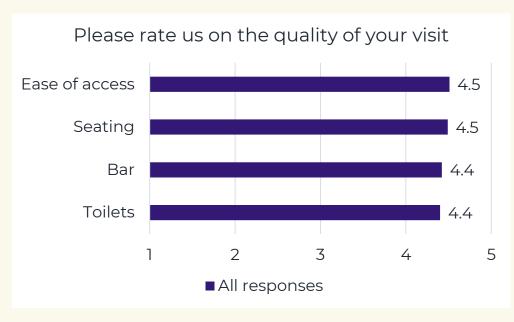

u, arts and culture?

#### Profile: age and gender







<sup>\*</sup>NB. Shown as an illustration – data not an accurate Irish benchmark **yet** 

#### **Profile: ethnicity**





#### Comparison with Ireland census

National Average:

91.7% White Irish

#### **Profile: Children, Disability**













#### **Behaviour: first time attenders**



#### **Behaviour**





#### **Behaviour: motivations for attending**





#### Behaviour: finding out about the event



### Behaviour: booking patterns









#### **Behaviour: travel**





#### Attitude: reviewing the show





If you were reviewing the performance for tomorrow's papers, how many stars would you give it?



Your organsiation



Ireland benchmark\*

#### **Attitude**

### Attitude: quality of visit, staff, value for m













#### **Attitude: Net Promoter Score**

How likely is it that you would recommend this organisation to a friend or colleague?





All responses

Ireland benchmark

<sup>\*</sup>NB. Shown as an illustration – data not an accurate Irish benchmark **yet** 





About the organisation – how far do you agree with the following statements? This organisation is important to our local community 4.7 This organisation makes me feel welcome and included 4.5 This organisation leads the way for culture in the area 4.4 This organisation appeals to a wide range of people 4.4 This organisation is open to those with access needs 4.2 This organisation reflects my own cultural heritage 4.0 This organisation is demonstrating a clear commitment to 3.9 environmental responsibility

■ All responses

##