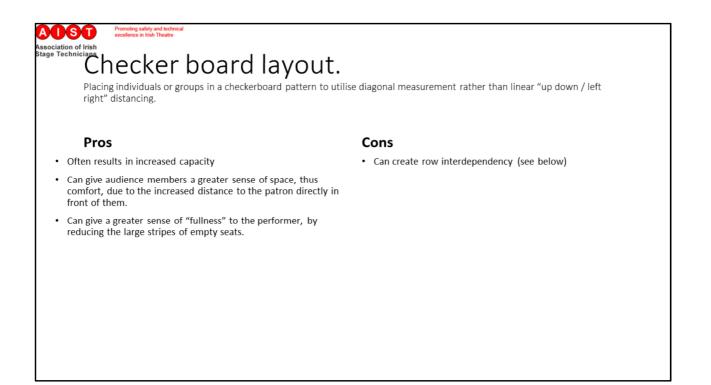

be a combination<br/>of seating options within the limits of the building as a whole.</li> </ul>     |
|             | <ul> <li>The lobby throughput, will require significant separate work. It may be<br/>necessary to direct the patrons directly from the front door to their seats,<br/>without using lobby facilities (except toilets).</li> </ul>                   |
|             | <ul> <li>Access seating will still need to be maintained at the existing percentage.</li> </ul>                                                                                                                                                     |











































 Suits high demand performances where booking are expected to sell out with over demand.

**Covid Seating Presentation**