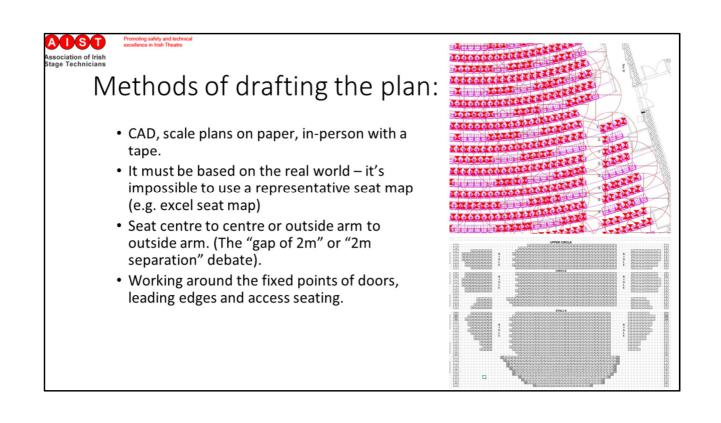

|
|             | <ul> <li>The lobby will generally be more challenging to the capacity than the<br/>seating in a theatre. The capacity of a given building will be a combination<br/>of seating options within the limits of the building as a whole.</li> </ul>     |
|             | <ul> <li>The lobby throughput, will require significant separate work. It may be<br/>necessary to direct the patrons directly from the front door to their seats,<br/>without using lobby facilities (except toilets).</li> </ul>                   |
|             | <ul> <li>Access seating will still need to be maintained at the existing percentage.</li> </ul>                                                                                                                                                     |











































 Suits high demand performances where booking are expected to sell out with over demand.

**Covid Seating Presentation**