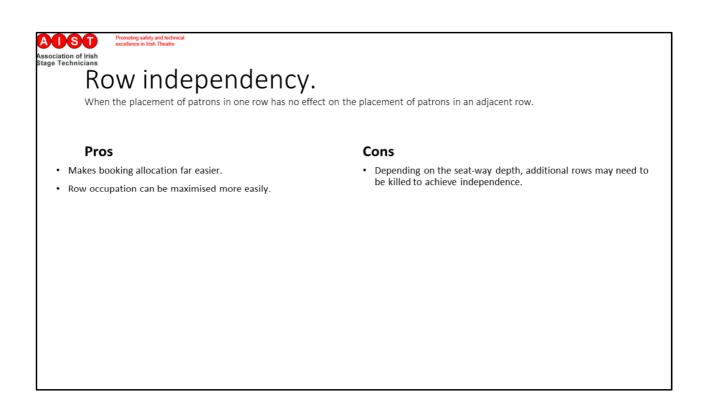

a combination<br/>of seating options within the limits of the building as a whole.</li> </ul>     |
|             | <ul> <li>The lobby throughput, will require significant separate work. It may be<br/>necessary to direct the patrons directly from the front door to their seats,<br/>without using lobby facilities (except toilets).</li> </ul>                   |
|             | <ul> <li>Access seating will still need to be maintained at the existing percentage.</li> </ul>                                                                                                                                                     |











































 Suits high demand performances where booking are expected to sell out with over demand.

**Covid Seating Presentation**