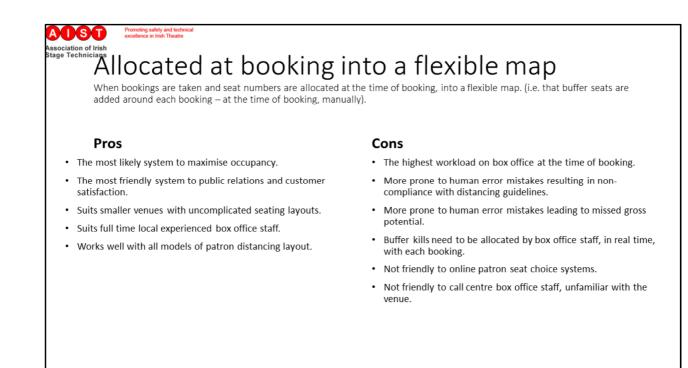

g will be a combination<br/>of seating options within the limits of the building as a whole.</li> </ul>     |
|             | <ul> <li>The lobby throughput, will require significant separate work. It may be<br/>necessary to direct the patrons directly from the front door to their seats,<br/>without using lobby facilities (except toilets).</li> </ul>                   |
|             | <ul> <li>Access seating will still need to be maintained at the existing percentage.</li> </ul>                                                                                                                                                     |











































 Suits high demand performances where booking are expected to sell out with over demand.

**Covid Seating Presentation**