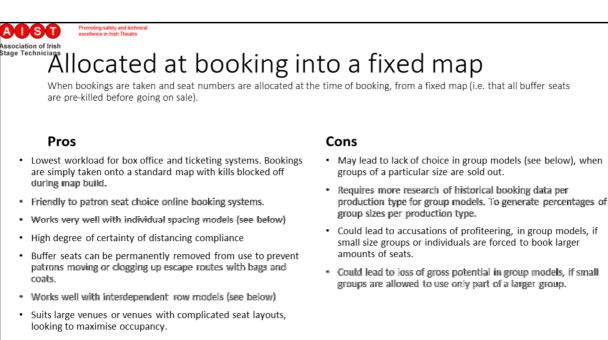

e lobby will generally be more challenging to the capacity than the<br/>seating in a theatre. The capacity of a given building will be a combination<br/>of seating options within the limits of the building as a whole.</li> </ul>     |
|             | <ul> <li>The lobby throughput, will require significant separate work. It may be<br/>necessary to direct the patrons directly from the front door to their seats,<br/>without using lobby facilities (except toilets).</li> </ul>                   |
|             | <ul> <li>Access seating will still need to be maintained at the existing percentage.</li> </ul>                                                                                                                                                     |











































 Suits high demand performances where booking are expected to sell out with over demand.

**Covid Seating Presentation**