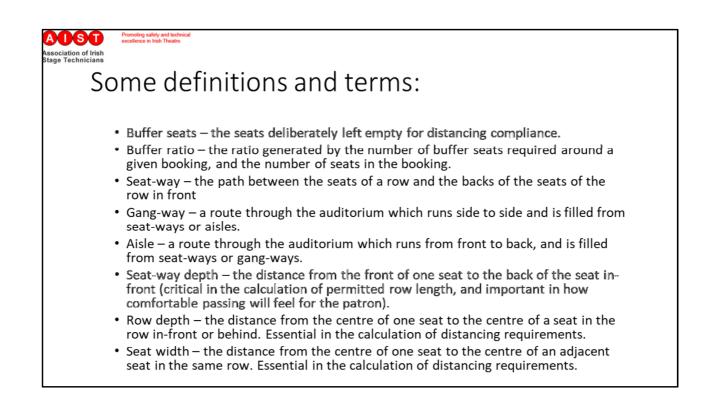

|
|             | <ul> <li>The lobby will generally be more challenging to the capacity than the<br/>seating in a theatre. The capacity of a given building will be a combination<br/>of seating options within the limits of the building as a whole.</li> </ul>     |
|             | <ul> <li>The lobby throughput, will require significant separate work. It may be<br/>necessary to direct the patrons directly from the front door to their seats,<br/>without using lobby facilities (except toilets).</li> </ul>                   |
|             | <ul> <li>Access seating will still need to be maintained at the existing percentage.</li> </ul>                                                                                                                                                     |











































 Suits high demand performances where booking are expected to sell out with over demand.

**Covid Seating Presentation**