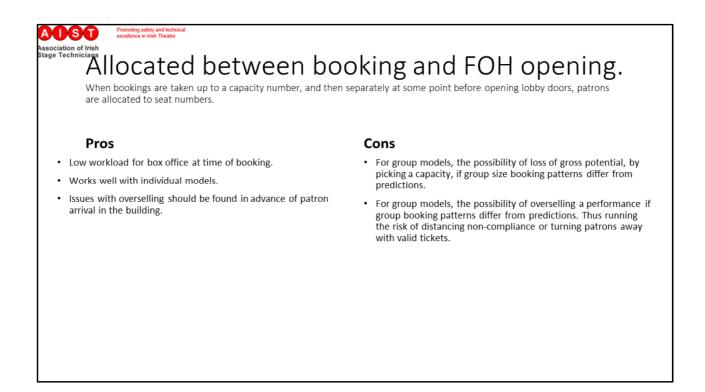

 Suits high demand performances where booking are expected to sell out with over demand.

**Covid Seating Presentation** 