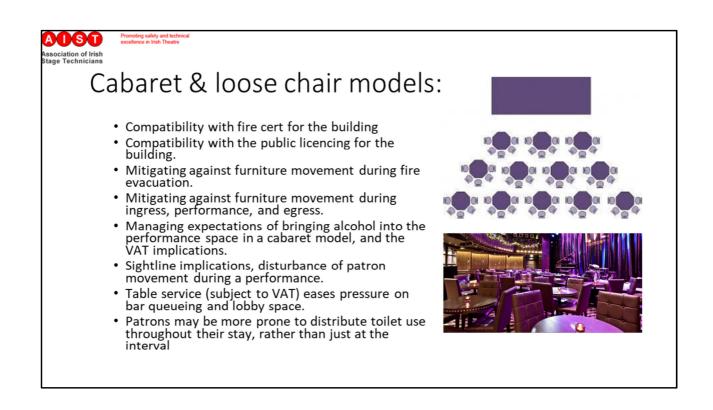

|
|             | <ul> <li>The lobby will generally be more challenging to the capacity than the<br/>seating in a theatre. The capacity of a given building will be a combination<br/>of seating options within the limits of the building as a whole.</li> </ul>     |
|             | <ul> <li>The lobby throughput, will require significant separate work. It may be<br/>necessary to direct the patrons directly from the front door to their seats,<br/>without using lobby facilities (except toilets).</li> </ul>                   |
|             | <ul> <li>Access seating will still need to be maintained at the existing percentage.</li> </ul>                                                                                                                                                     |











































 Suits high demand performances where booking are expected to sell out with over demand.

**Covid Seating Presentation**