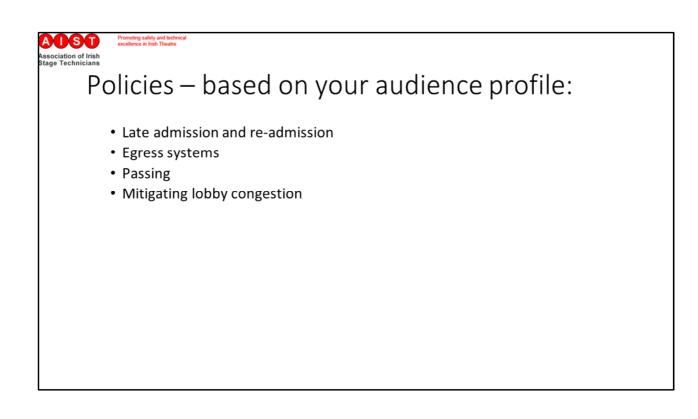

| sociation o | Promoting safety and technical<br>excellence in Irish Theatre                                                                                                                                                                                       |
|-------------|-----------------------------------------------------------------------------------------------------------------------------------------------------------------------------------------------------------------------------------------------------|
| -           | Notes:                                                                                                                                                                                                                                              |
|             | <ul> <li>This presentation is about asking the questions and pointing out the<br/>options, rather than giving any particular solution for a single space. The<br/>aim is to provide everyone with a toolkit to apply to their own venue.</li> </ul> |
|             | <ul> <li>Each theatre space will need to assess their own unique seat layout, in the<br/>context of their own booking patterns, audience profile and programme<br/>aspirations.</li> </ul>                                                          |
|             | <ul> <li>The lobby will generally be more challenging to the capacity than the<br/>seating in a theatre. The capacity of a given building will be a combination<br/>of seating options within the limits of the building as a whole.</li> </ul>     |
|             | <ul> <li>The lobby throughput, will require significant separate work. It may be<br/>necessary to direct the patrons directly from the front door to their seats,<br/>without using lobby facilities (except toilets).</li> </ul>                   |
|             | <ul> <li>Access seating will still need to be maintained at the existing percentage.</li> </ul>                                                                                                                                                     |