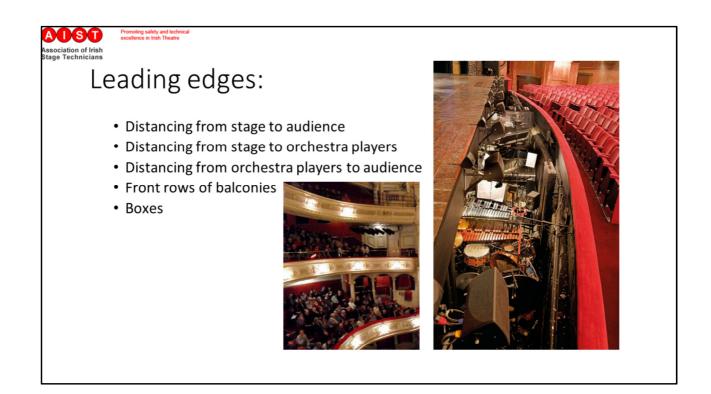

|
|             | <ul> <li>The lobby will generally be more challenging to the capacity than the<br/>seating in a theatre. The capacity of a given building will be a combination<br/>of seating options within the limits of the building as a whole.</li> </ul>     |
|             | <ul> <li>The lobby throughput, will require significant separate work. It may be<br/>necessary to direct the patrons directly from the front door to their seats,<br/>without using lobby facilities (except toilets).</li> </ul>                   |
|             | <ul> <li>Access seating will still need to be maintained at the existing percentage.</li> </ul>                                                                                                                                                     |











































 Suits high demand performances where booking are expected to sell out with over demand.

**Covid Seating Presentation**