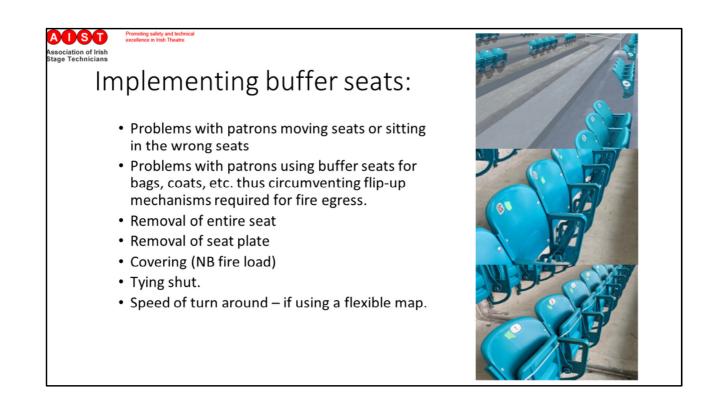

|
|             | <ul> <li>The lobby will generally be more challenging to the capacity than the<br/>seating in a theatre. The capacity of a given building will be a combination<br/>of seating options within the limits of the building as a whole.</li> </ul>     |
|             | <ul> <li>The lobby throughput, will require significant separate work. It may be<br/>necessary to direct the patrons directly from the front door to their seats,<br/>without using lobby facilities (except toilets).</li> </ul>                   |
|             | <ul> <li>Access seating will still need to be maintained at the existing percentage.</li> </ul>                                                                                                                                                     |











































 Suits high demand performances where booking are expected to sell out with over demand.

**Covid Seating Presentation**