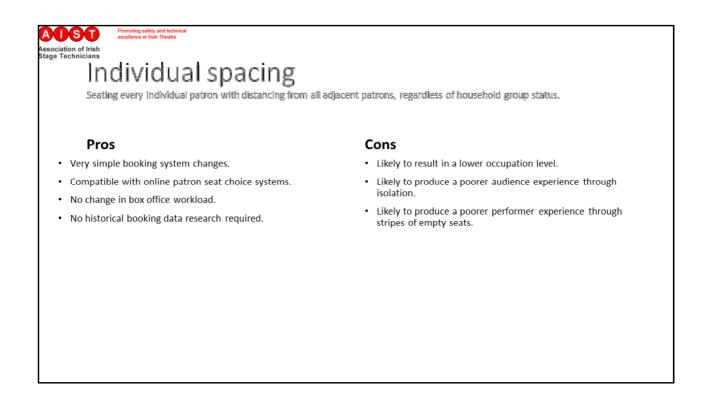

The lobby will generally be more challenging to the capacity than the<br/>seating in a theatre. The capacity of a given building will be a combination<br/>of seating options within the limits of the building as a whole.</li> </ul>     |
|             | <ul> <li>The lobby throughput, will require significant separate work. It may be<br/>necessary to direct the patrons directly from the front door to their seats,<br/>without using lobby facilities (except toilets).</li> </ul>                   |
|             | <ul> <li>Access seating will still need to be maintained at the existing percentage.</li> </ul>                                                                                                                                                     |











































 Suits high demand performances where booking are expected to sell out with over demand.

**Covid Seating Presentation**