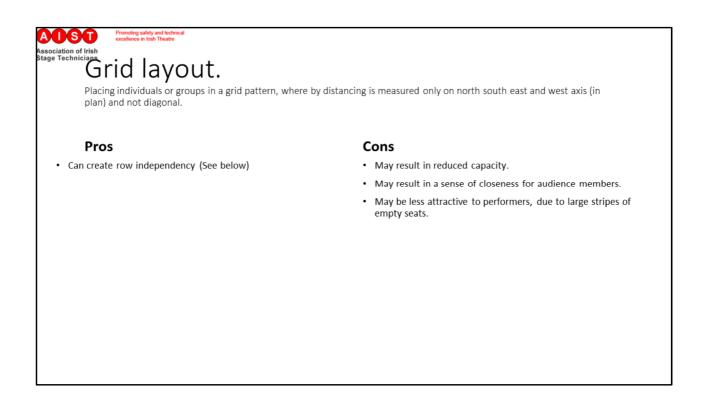

e a combination<br/>of seating options within the limits of the building as a whole.</li> </ul>     |
|             | <ul> <li>The lobby throughput, will require significant separate work. It may be<br/>necessary to direct the patrons directly from the front door to their seats,<br/>without using lobby facilities (except toilets).</li> </ul>                   |
|             | <ul> <li>Access seating will still need to be maintained at the existing percentage.</li> </ul>                                                                                                                                                     |











































 Suits high demand performances where booking are expected to sell out with over demand.

**Covid Seating Presentation**